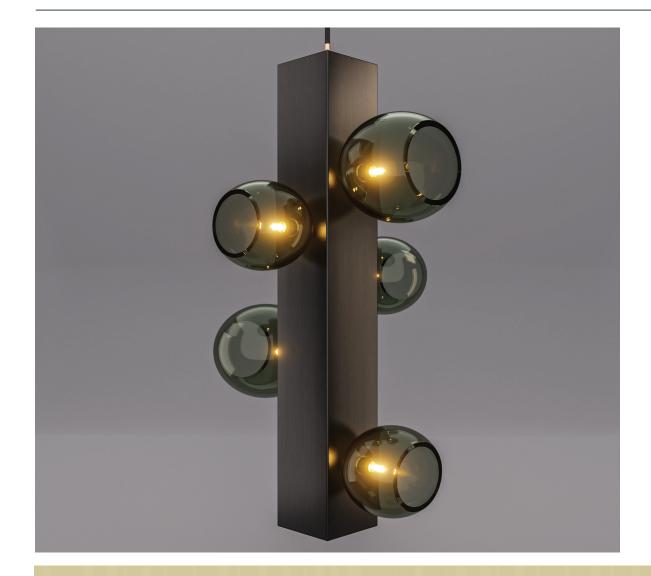

## LARK PENDANT LARGE

**Size:** 3" x 3" x 24"H Specify drop

## **Metal Finishes:**

Antiqued Brass, Dark Pewter, Oil Rubbed Bronze, Satin Black, Satin White, Polished Nickel, Polished Brass, Satin Brass, Satin Nickel

**Glass Colors:** Opal White and Smoke

**Glass Shade Size:** 4"D and 5"D

Lamping:

(5) G4 sockets, 12V 5 Watt Halogen or 12V 2 Watt LED 105W 12v Dimmable ElectronicTransformer

**As Shown:** Dark Pewter with Smoke Glass shades

**Studio:** 145 1/2 East Montecito Ave. Sierra Madre, CA 91024